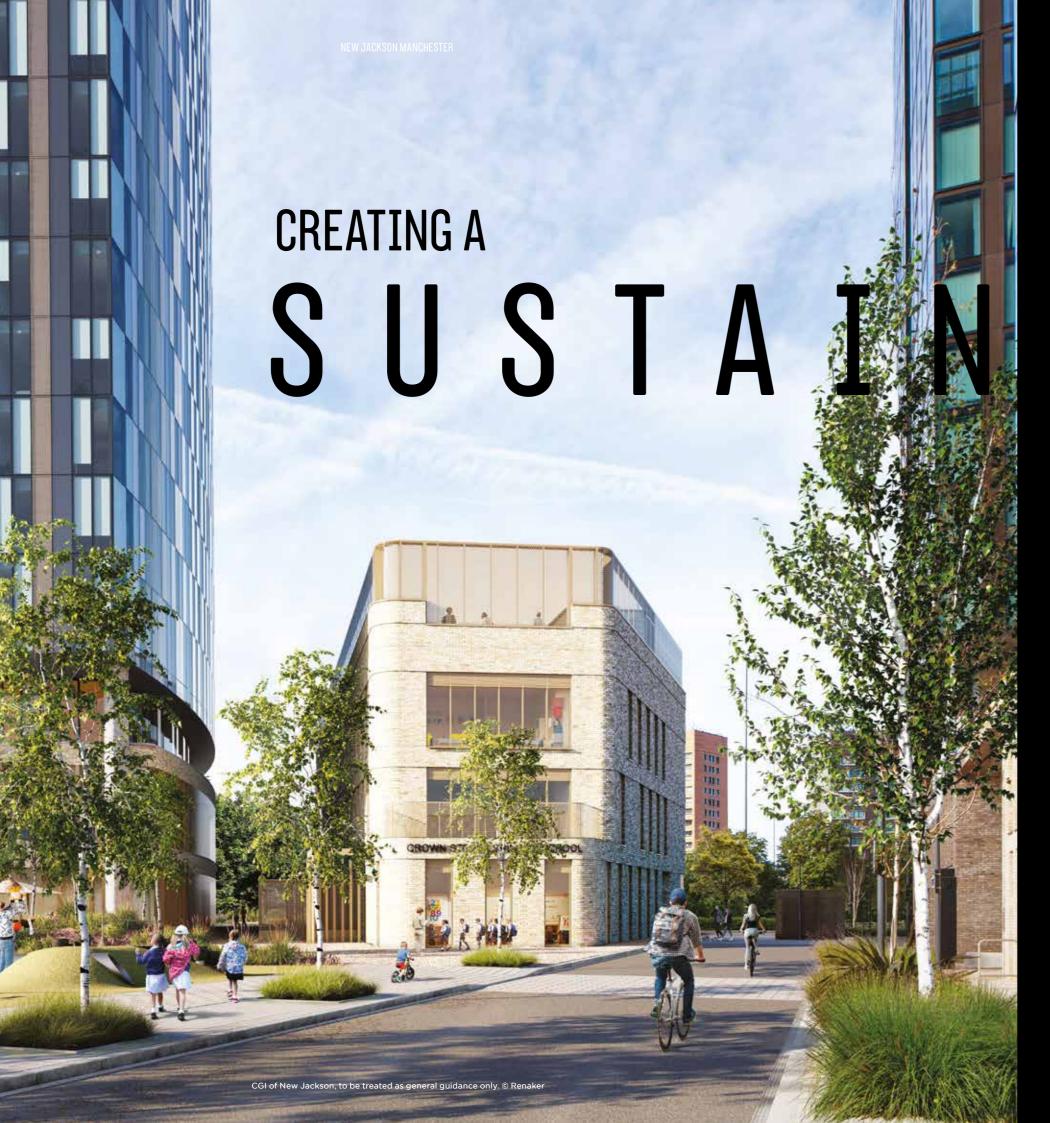

The neighbourhood is home to Crown Street Primary School - the first primary school to be built in the city centre in almost twenty years, and is also connected via several new pedestrian and cycle pathways, creating new sustainable travel routes for the local community. Significant investment has been made into New Jackson's public spaces, with the total value of improvements in excess of £25 million.

## LEARNING & EDUCATION

- PRIMARY SCHOOL & DAY CARE NURSERY

We are delighted to have built Crown Street Primary School, the first primary school constructed within the city centre in nearly two decades. The school opened in September 2024 and will accommodate up to 210 children by 2030, growing each year as the children progress through the year groups. Currently, the school offers 30 reception places and 24 pre-school places for the local community.