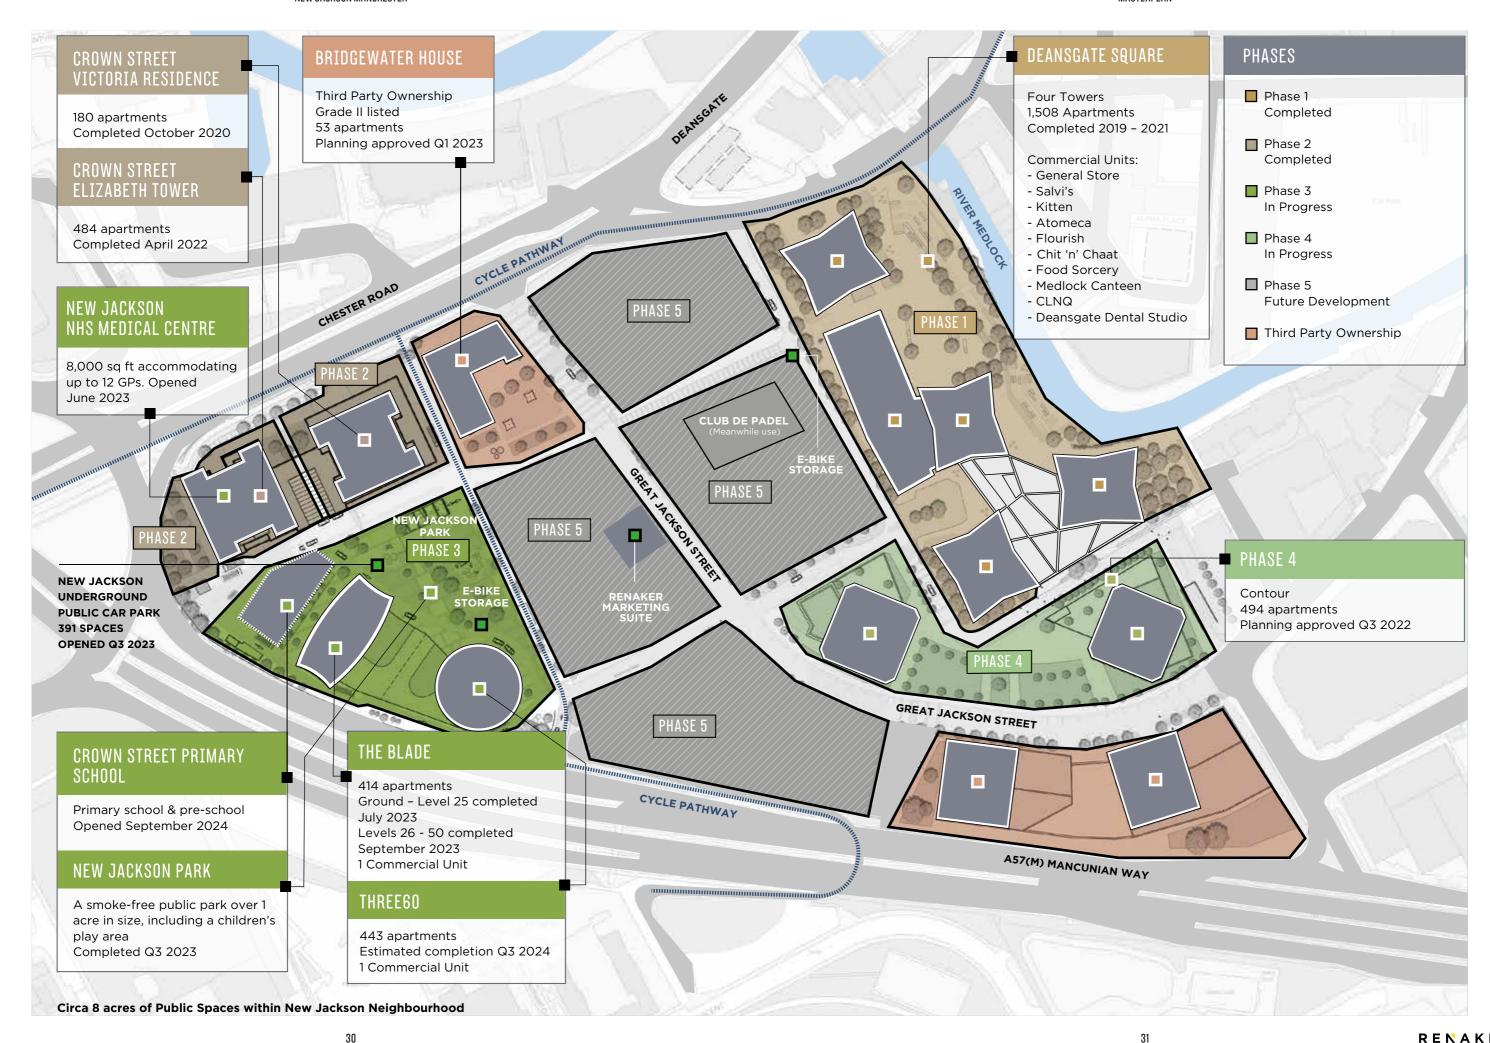

Progress is well underway to date with more than 3,000 new homes already delivered, 988 homes under construction, and over 2,500 in the pipeline.

Renaker is creating this new neighbourhood, and once developed, it will comprise over 6,400 high-quality new homes. The area also includes a smoke-free city centre park with a children's play park, an NHS medical facility and a dental studio, as well as a variety of independent restaurants, bars, shops, and a cookery school.

The neighbourhood is home to Crown Street Primary School - the first primary school to be built in the city centre in almost twenty years, and is also connected via several new pedestrian and cycle pathways, creating new sustainable travel routes for the local community. Significant investment has been made into New Jackson's public spaces, with the total value of improvements in excess of £25 million.

## LEARNING & EDUCATION

- PRIMARY SCHOOL & DAY CARE NURSERY

We are delighted to have built Crown Street Primary School, the first primary school constructed within the city centre in nearly two decades. The school opened in September 2024 and will accommodate up to 210 children by 2030, growing each year as the children progress through the year groups. Currently, the school offers 30 reception places and 24 pre-school places for the local community.

### PUBLIC SPACES

Once complete, New Jackson will feature over 8 acres of public spaces.

A new smoke-free public park, over 1 acre in size, has already been created, providing much-needed green space for residents and the local community. The park includes a children's play area, offering a safe space for children to enjoy.

New Jackson also boasts a riverside walkway along the River Medlock, connecting old Deansgate with the First Street cultural area, and includes the city's only riverside square at Deansgate Square.

- SMOKE-FREE PUBLIC PARK (INCLUDING CHILDREN'S PLAY AREA)
- NEIGHBOURHOOD CONNECTED VIA CYCLE PATHWAYS & WALKWAYS
- RIVERSIDE WALKWAY ALONG RIVER MEDLOCK ADJOINING THE CITY'S ONLY RIVERSIDE SQUARE

21 R E N A K E R

22

New Jackson is home to a variety of carefully curated, Manchester-based independent operators, catering to all tastes. All operators are open seven days a week for total convenience.

ATOMECA
Deansgate Square,
Owen Street, M15 4YB
0161 989 6624 | atomeca.co.uk

ATOMECA is an all-day European drinkery, championing the best beverages and food from the UK and continental Europe.

Salvi's offers a variety of authentic Italian cuisine, with much of its menu based on original family recipes created by the owner Maurizio's mother, Nonna Teresa.

KITTEN

Deansgate Square,

Owen Street, M15 4TW

0161 392 7913 | kittenrestaurant.com

Manchester's latest flagship dining destination blends modern Japanese fine dining with contemporary cocktails in a stunning setting.

23 **R E N A K E R** 

NEW JACKSON MANCHESTER

24

Chit 'n' Chaat's offers rich, aromatic flavours of India through a taste journey, expertly crafted by talented chefs.

MEDLOCK CANTEEN
Deansgate Square
Owen Street, M15 4YB
medlockcanteen.com

Inspired by American Diners and Parisian Bistros, Medlock Canteen is the latest concept from the team behind Belzan and Madre.

### **SHOP & LEISURE**

A curated selection of shops and leisure facilities is on offer at New Jackson.

FOOD SORCERY
Deansgate Square,
Owen Street, Manchester, M15 4UP
0161 989 6624 | foodsorcery.co.uk

Specialising in foodie team-building experiences and private dining, alongside its sociable and fun cookery classes, Food Sorcery offers something for everyone.

## FLOURISH Deansgate Square, Owen Street, M15 4UP 07359 251 549 | flourishmanchester.com

Flourish, an award-winning family business, is firmly established as one of Manchester's most popular destinations for plant life. It advocates for a greener, more sustainable lifestyle.

## GENERAL STORE Deansgate Square, Owen Street, M15 4YB 0161 883 7213 | general-stores.co.uk/deansgate

An innovative and independent convenience store, General Store places community and collaboration at its core. It blends traditional values with a modern shopping experience.

CLUB DE PADEL New Jackson Owen Street, M15 4TQ clubdepadel.co.uk

Offering four courts, equipment, and merchandise, Club De Padel is a meanwhile-use leisure attraction that brings a dynamic fusion of tennis and squash to New Jackson.

### **GREEN SPACES**

New Jackson offers much needed green space for the city centre. The neighbourhood already features a new, smoke-free public park that spans over 1 acre in size, and includes a children's play area.

# FUTURE DEVELOPMENTS

We are currently 8 years into a 17-year masterplan across the New Jackson neighbourhood.

Significant progress has been made so far with the completion of Deansgate Square, Crown Street Elizabeth Tower & Victoria Residence, The Blade, Three60, Crown Street Primary School and New Jackson Park. Construction is in progress with Contour.

FUTURE DEVELOPMENTS INCORPORATING HIGH-QUALITY HOMES AND HIGH-QUALITY RESIDENTIAL AMENITY ARE ALREADY IN PLANNING TO COMPLETE THE NEIGHBOURHOOD.

NEW JACKSON MANCHESTER MANCHESTER