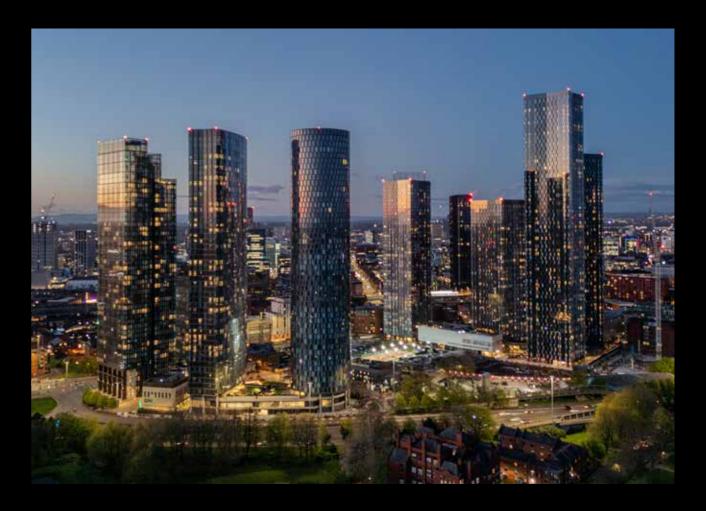

NEW JACKSON MANCHESTER

DEVELOPMENTS

Deansgate Square features 92,000 sq ft of high-quality residential amenity across The Club, the roof garden, concierge and business gallery. The development overlooks the River Medlock and is surrounded by high-quality public spaces with The Square, The Medlock Steps and The Garden. The Square features a mixture of carefully curated local and independent restaurants, bars and shops, and has been designed to accommodate events to bring life to the area.

### DEANSGATE SQUARE

4 TOWERS
40 - 67 STOREYS
1,508 APARTMENTS
BUILD COMPLETE 2021
SEPARATE AMENITY BUILDING
ARCHITECT: SIMPSONHAUGH

Comprising 1,508 spacious, luxury apartments and penthouses across four towers with an unrivalled level of residential amenity, Deansgate Square is Manchester's premier development and has transformed the city skyline.

The development benefits from luxury, residential facilities such as a residents' lounge and private dining, 24/7 concierge, and a co-working space. There is a 20m swimming pool situated at 44 storeys making it the highest residential pool in the UK, as well as a state-of-the-art gymnasium, a holistic studio and two roof garden terraces all at 44 storeys, all comprising of unmatched views of the city.