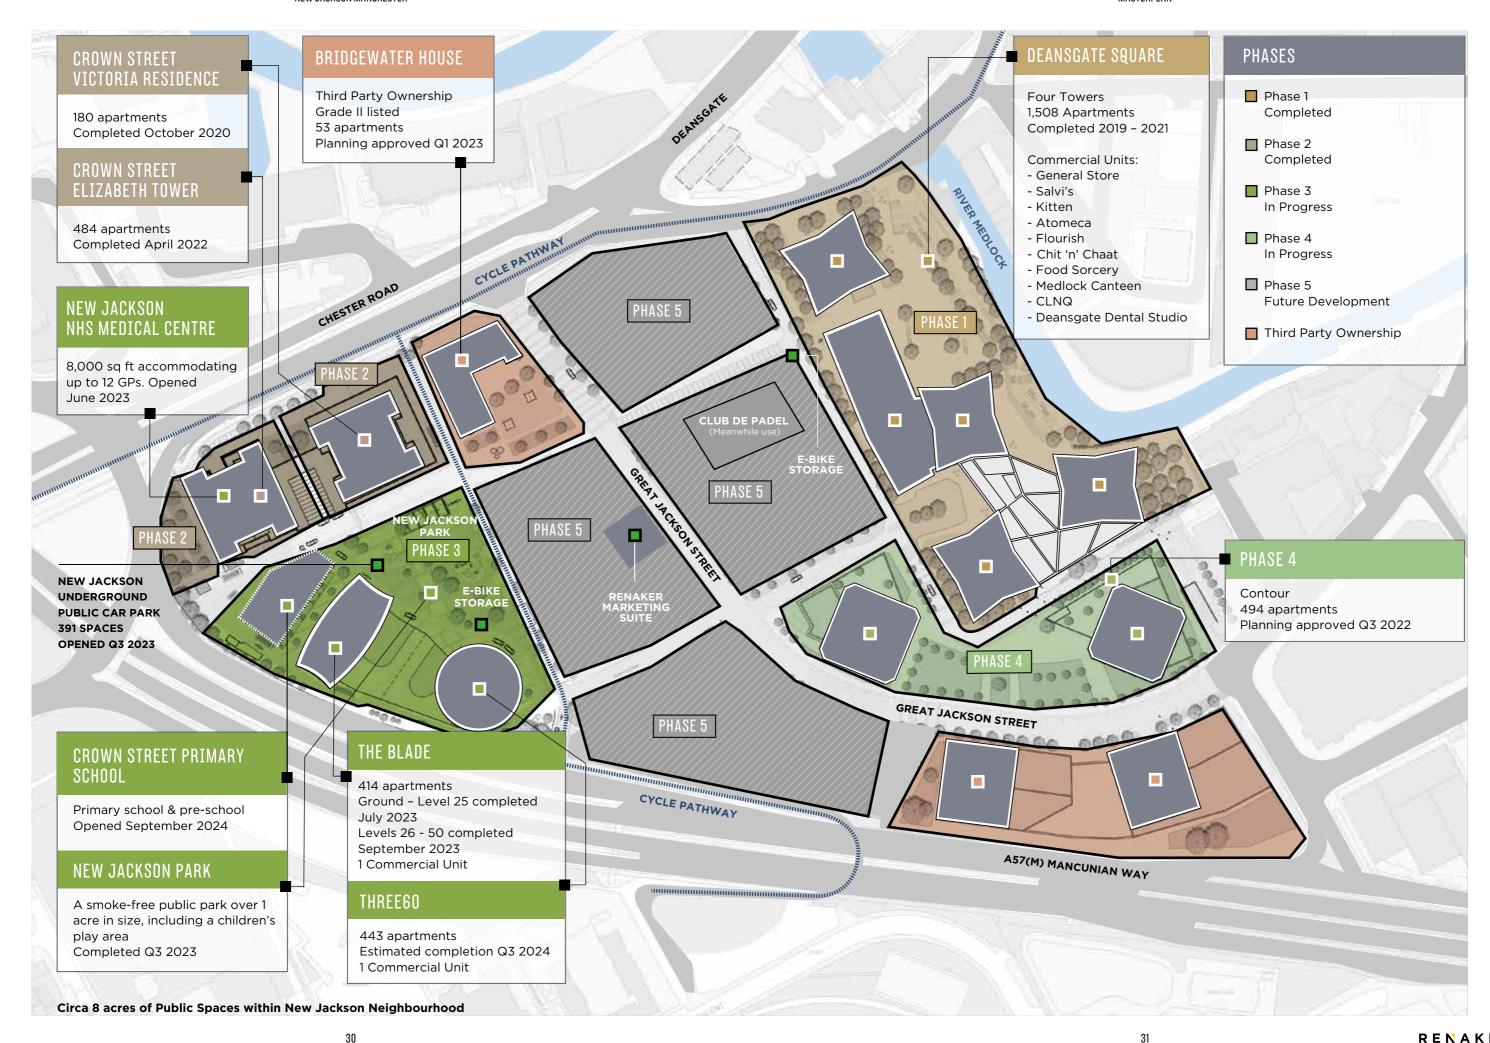

### PUBLIC SPACES

Once complete, New Jackson will feature over 8 acres of public spaces.

A new smoke-free public park, over 1 acre in size, has already been created, providing much-needed green space for residents and the local community. The park includes a children's play area, offering a safe space for children to enjoy.

New Jackson also boasts a riverside walkway along the River Medlock, connecting old Deansgate with the First Street cultural area, and includes the city's only riverside square at Deansgate Square.

- SMOKE-FREE PUBLIC PARK (INCLUDING CHILDREN'S PLAY AREA)
- NEIGHBOURHOOD CONNECTED VIA CYCLE PATHWAYS & WALKWAYS
- RIVERSIDE WALKWAY ALONG RIVER MEDLOCK ADJOINING THE CITY'S ONLY RIVERSIDE SQUARE

### **GREEN SPACES**

New Jackson offers much needed green space for the city centre. The neighbourhood already features a new, smoke-free public park that spans over 1 acre in size, and includes a children's play area.

### **PUBLIC SPACES**

New Jackson features high-quality public spaces for all to enjoy, including a public riverside square and walkway.