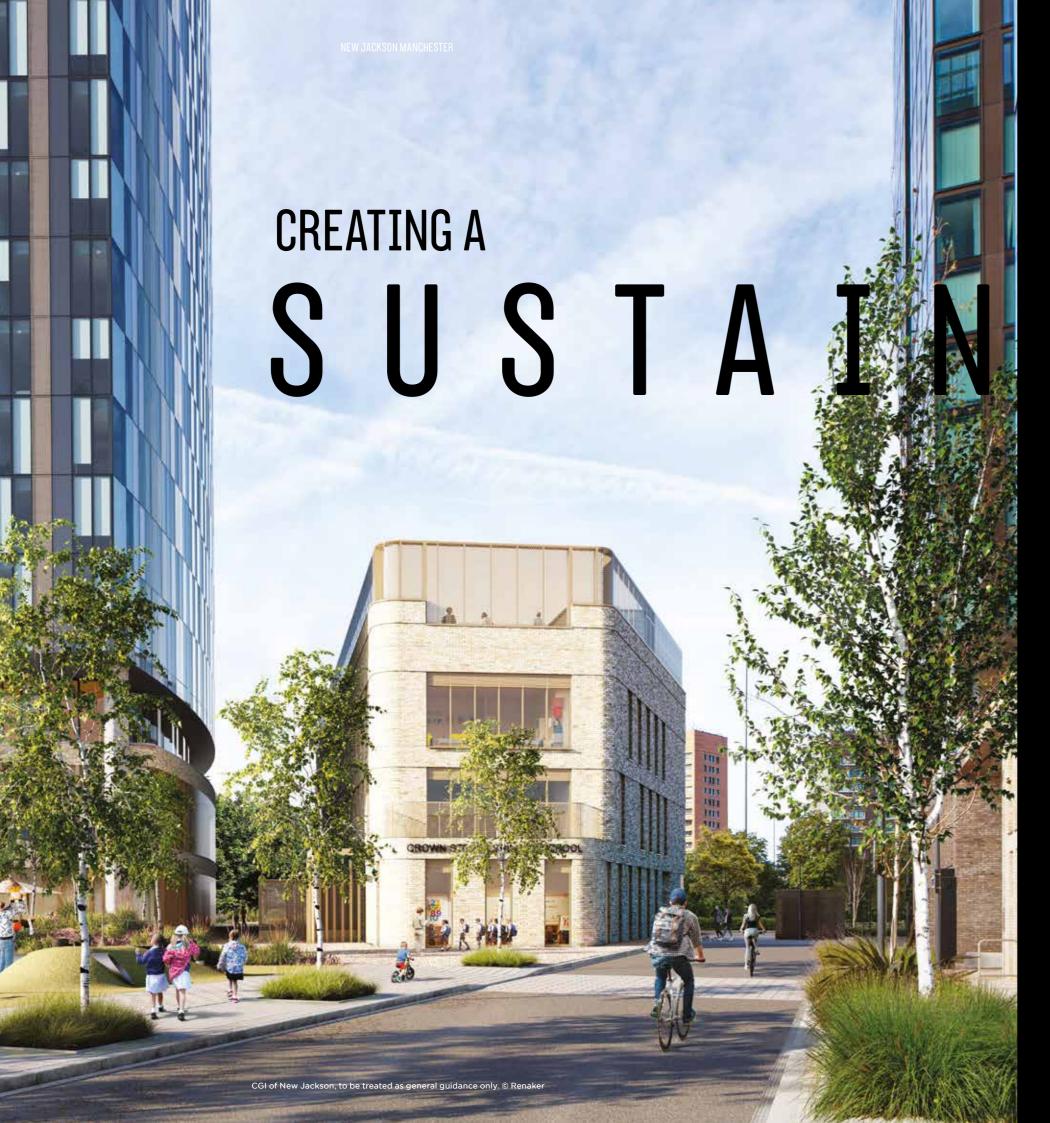

The neighbourhood is home to Crown Street Primary School - the first primary school to be built in the city centre in almost twenty years, and is also connected via several new pedestrian and cycle pathways, creating new sustainable travel routes for the local community. Significant investment has been made into New Jackson's public spaces, with the total value of improvements in excess of £25 million.

## LEARNING & EDUCATION

- PRIMARY SCHOOL & DAY CARE NURSERY

We are delighted to have built Crown Street Primary School, the first primary school constructed within the city centre in nearly two decades. The school opened in September 2024 and will accommodate up to 210 children by 2030, growing each year as the children progress through the year groups. Currently, the school offers 30 reception places and 24 pre-school places for the local community.

Operated by the Laurus Trust, the school was selected as the city council's preferred operator, with approval from the Department for Education (DFE).

For more information on the school please visit: crownstreetprimaryschool.org.uk