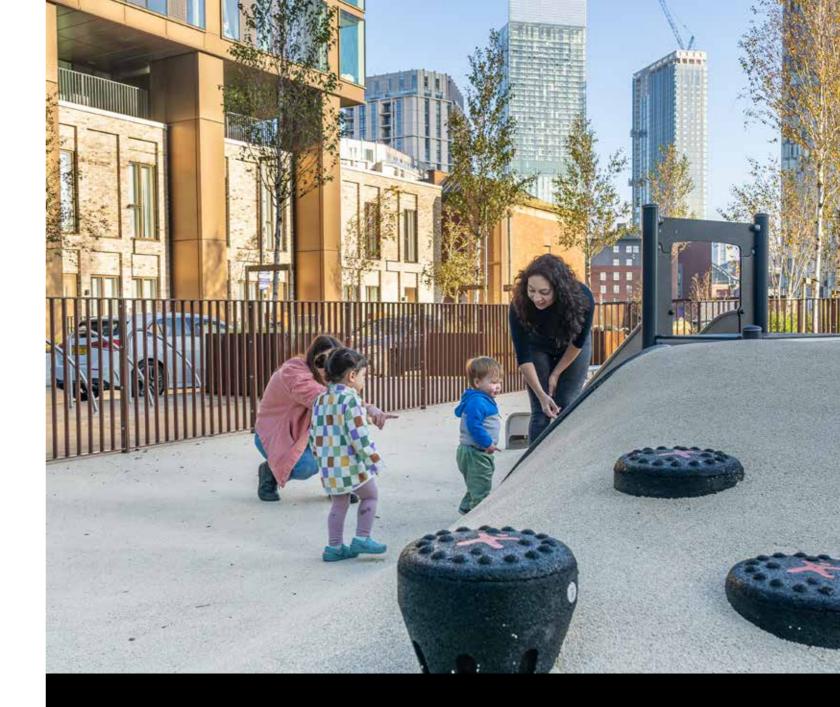

### PUBLIC SPACES

Once complete, New Jackson will feature over 8 acres of public spaces.

A new smoke-free public park, over 1 acre in size, has already been created, providing much-needed green space for residents and the local community. The park includes a children's play area, offering a safe space for children to enjoy.

### **GREEN SPACES**

New Jackson offers much needed green space for the city centre. The neighbourhood already features a new, smoke-free public park that spans over 1 acre in size, and includes a children's play area.