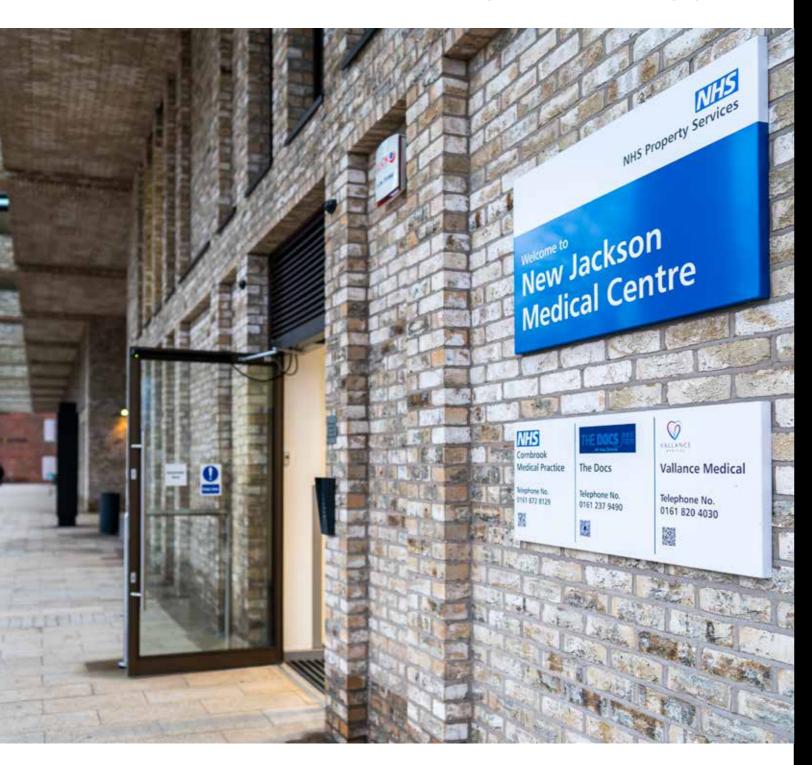

### **HEALTH & WELLNESS**

20

New Jackson has a variety of health and wellness services including a medical centre, a private health & wellness clinic and a dentist. The medical centre, named New Jackson Medical Centre, is serviced by the NHS and offers much needed accessible primary health and care services for residents and the local community. The NHS medical centre is situated on the ground and first floor of Elizabeth Tower, Crown Street.