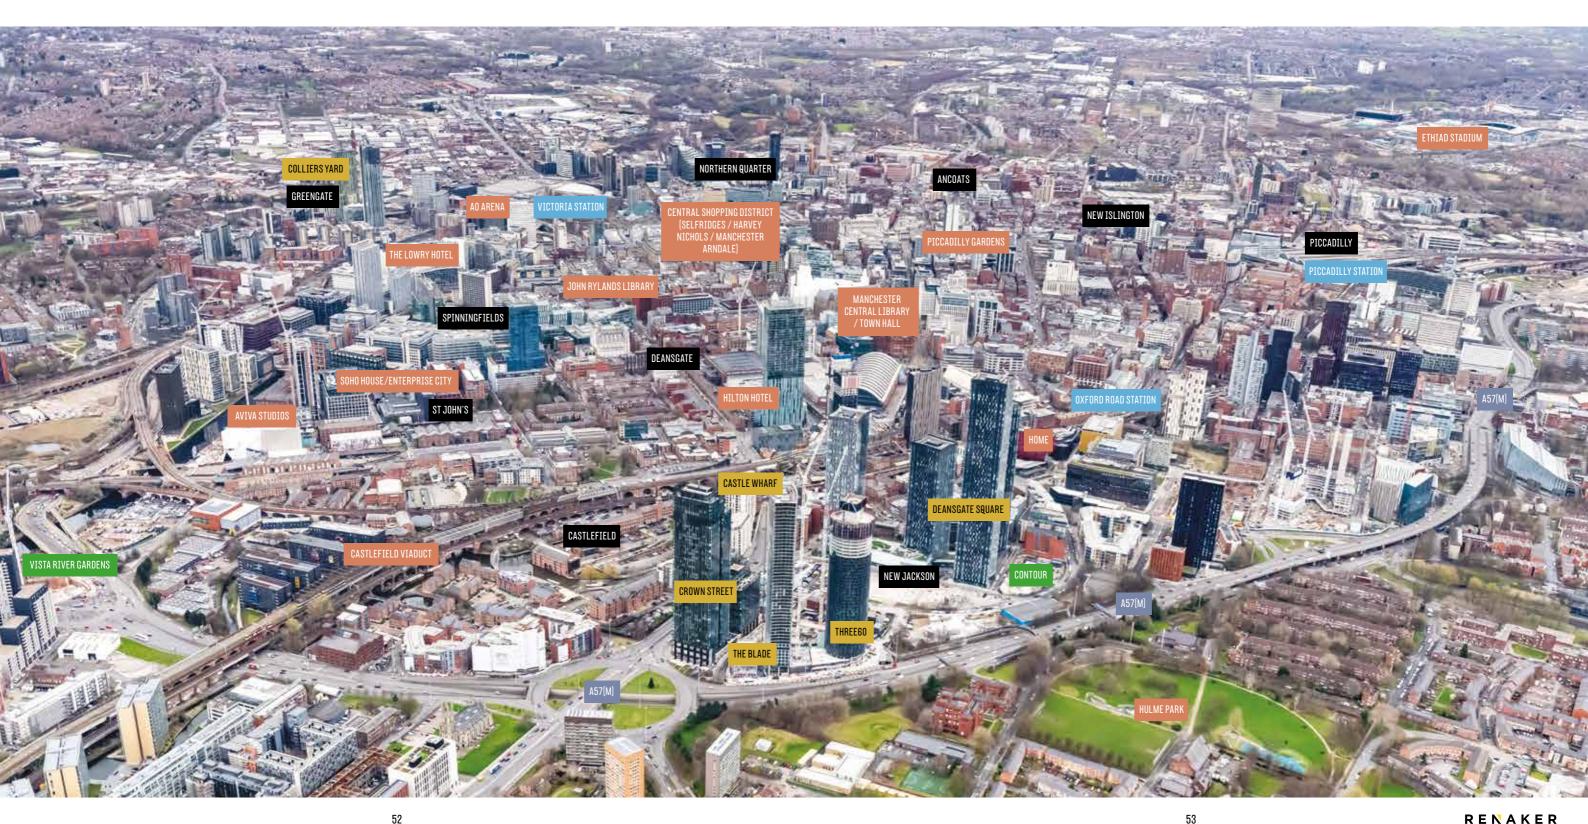

### PERFECTLY LOCATED WITHIN THE CITY

**Existing Developments** Pipeline Developments Landmarks Train Stations Area / Districts