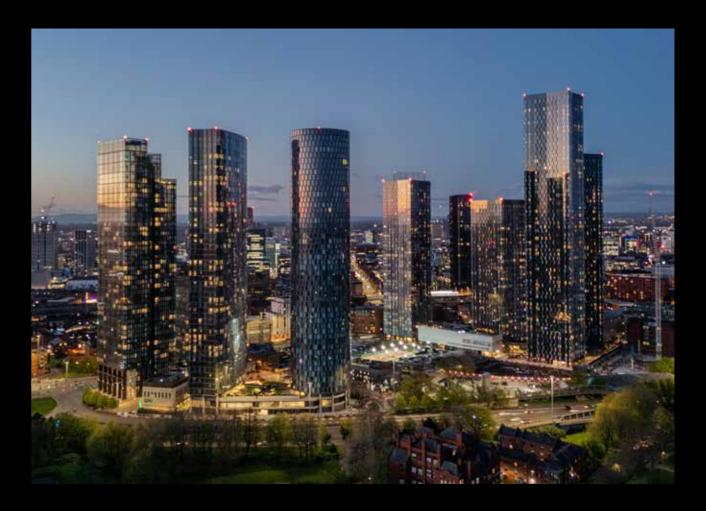

### INSPIRING ARCHITECTURE

28

The landmark architecture by SimpsonHaugh puts New Jackson on the map, transforming Manchester into a skyscraper city that rivals London.

NEW JACKSON MANCHESTER

DEVELOPMENTS

Deansgate Square features 92,000 sq ft of high-quality residential amenity across The Club, the roof garden, concierge and business gallery. The development overlooks the River Medlock and is surrounded by high-quality public spaces with The Square, The Medlock Steps and The Garden. The Square features a mixture of carefully curated local and independent restaurants, bars and shops, and has been designed to accommodate events to bring life to the area.

### DEANSGATE SQUARE

4 TOWERS
40 - 67 STOREYS
1,508 APARTMENTS
BUILD COMPLETE 2021
SEPARATE AMENITY BUILDING
ARCHITECT: SIMPSONHAUGH

Comprising 1,508 spacious, luxury apartments and penthouses across four towers with an unrivalled level of residential amenity, Deansgate Square is Manchester's premier development and has transformed the city skyline.

The development benefits from luxury, residential facilities such as a residents' lounge and private dining, 24/7 concierge, and a co-working space. There is a 20m swimming pool situated at 44 storeys making it the highest residential pool in the UK, as well as a state-of-the-art gymnasium, a holistic studio and two roof garden terraces all at 44 storeys, all comprising of unmatched views of the city.