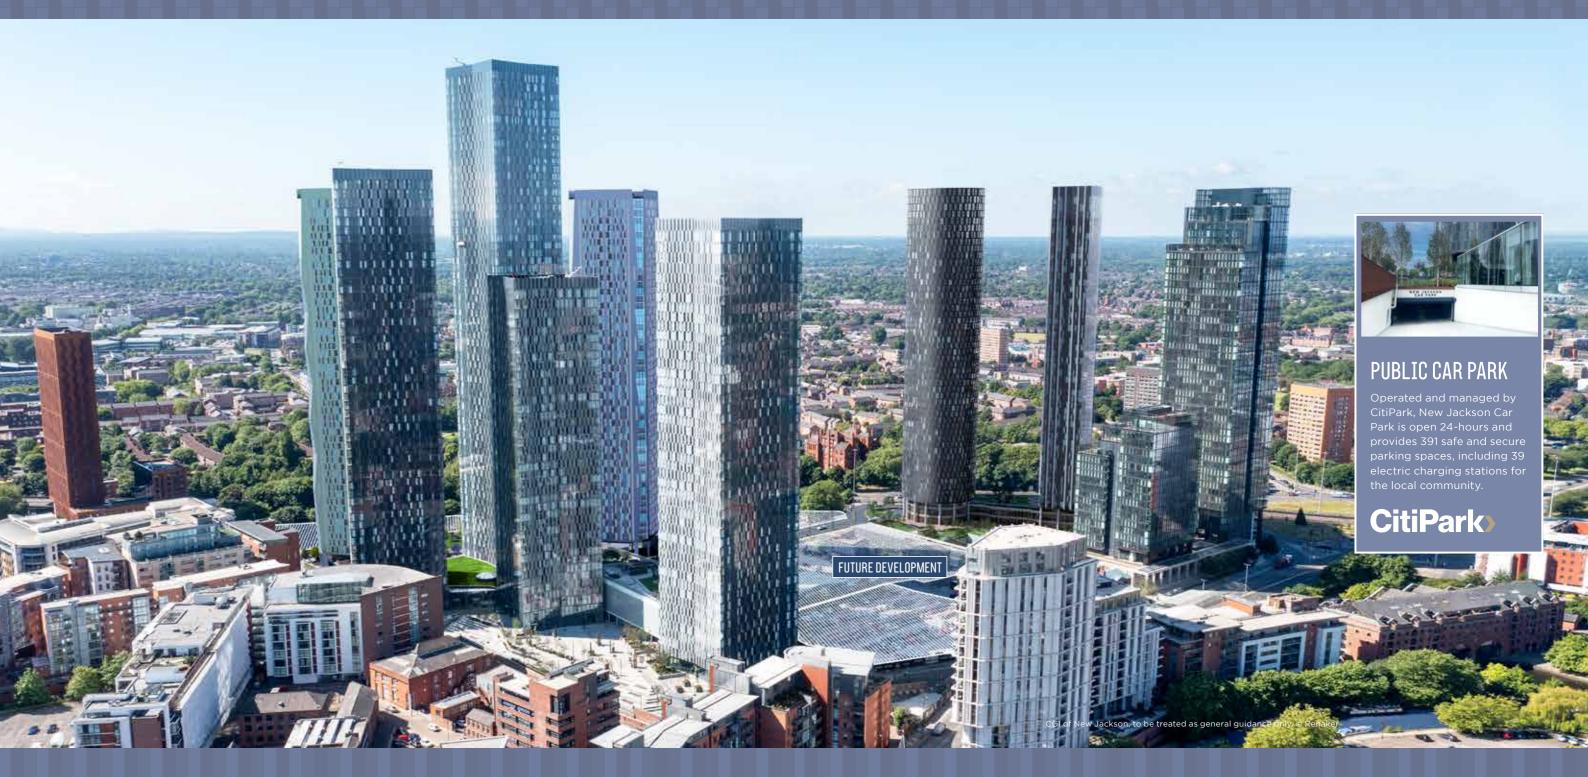

# "A WORLD-CLASS SKYSCRAPER DISTRICT"

WELCOME TO NEW JACKSON, A NEW NEIGHBOURHOOD LOCATED AT THE SOUTHERN GATEWAY TO MANCHESTER CITY CENTRE.

The vision for New Jackson is to become a thriving new community within the city. A world-class skyscraper district with inspiring architecture, which is transforming the Manchester city skyline.

# VISIO

THE VISION IS TO CREATE A SUSTAINABLE AND ATTRACTIVE NEIGHBOURHOOD WHERE PEOPLE FEEL PROUD TO CALL HOME. WITH INSPIRING ARCHITECTURE, NEW JACKSON IS A WORLD-CLASS SKYSCRAPER DISTRICT, AND A THRIVING NEW COMMUNITY WITHIN THE CITY.

### SKYSCRAPER DISTRICT

Renaker have worked in partnership with leading architect, SimpsonHaugh to develop an aspirational new neighbourhood, delivering high-quality, spacious homes and desirable amenities, where communities can thrive.

Progress is well underway to date with more than 3,000 new homes already delivered, 988 homes under construction, and over 2,500 in the pipeline.

Renaker is creating this new neighbourhood, and once developed, it will comprise over 6,400 high-quality new homes. The area also includes a smoke-free city centre park with a children's play park, an NHS medical facility and a dental studio, as well as a variety of independent restaurants, bars, shops, and a cookery school.