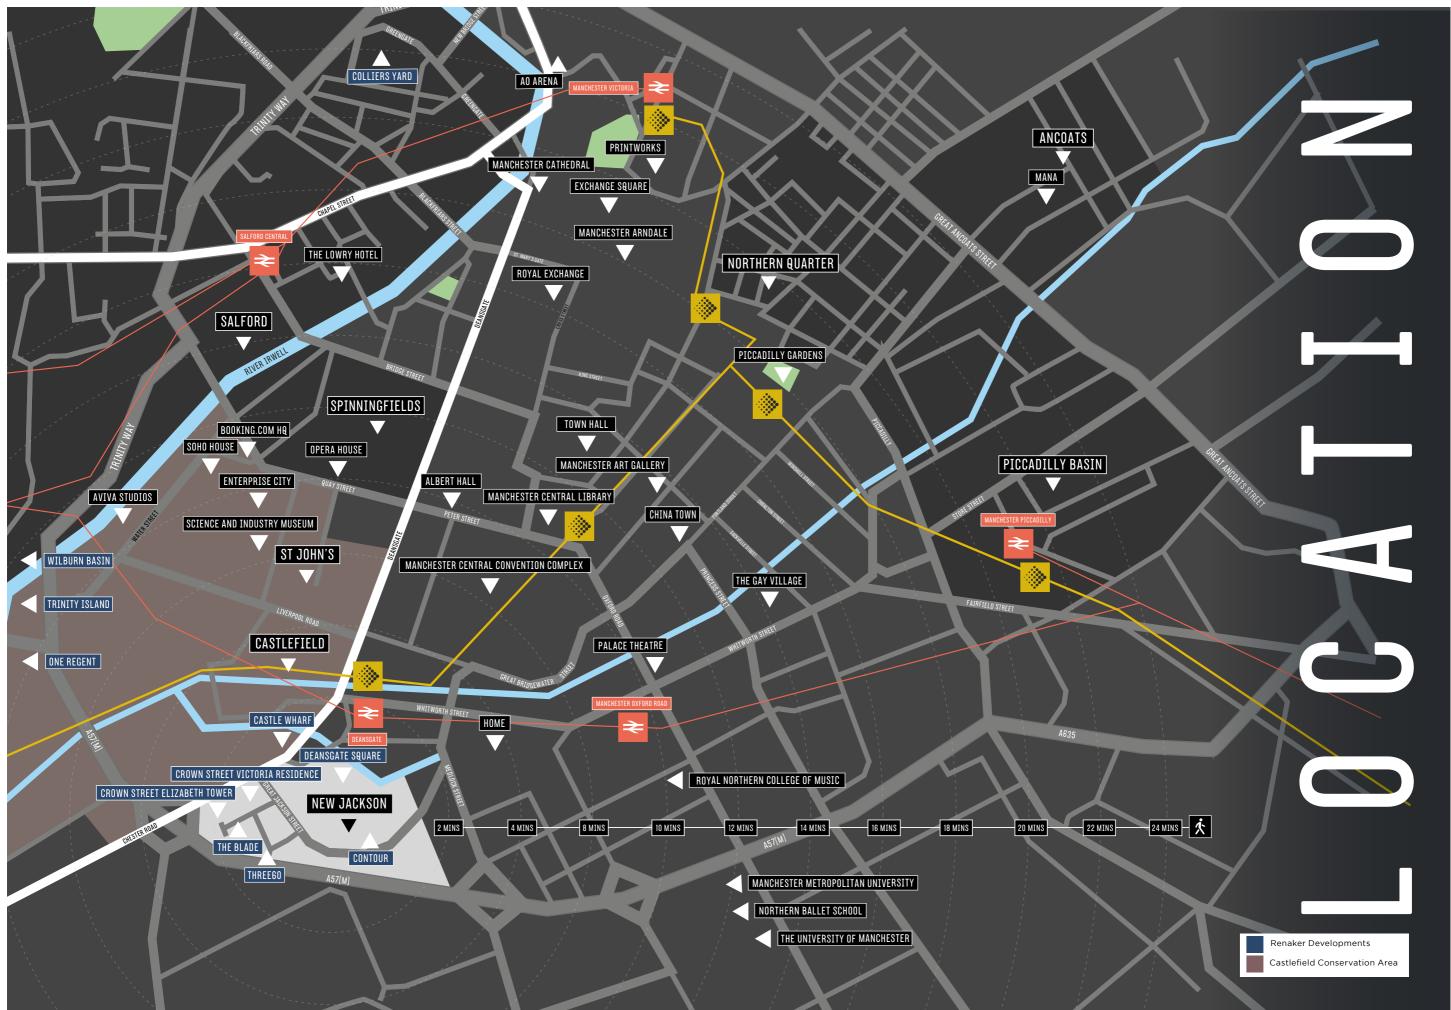

### PERFECTLY LOCATED WITHIN THE CITY

**Existing Developments** Pipeline Developments Landmarks Train Stations Area / Districts