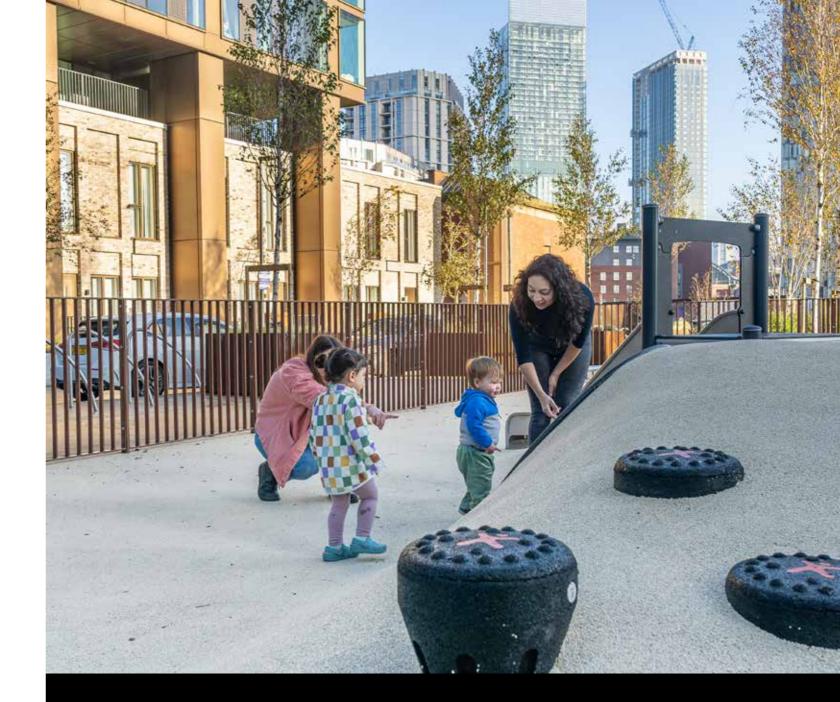

### **PUBLIC SPACES**

Once complete, New Jackson will feature over 8 acres of public spaces.

A new smoke-free public park, over 1 acre in size, has already been created, providing much-needed green space for residents and the local community. The park includes a children's play area, offering a safe space for children to enjoy.

### **GREEN SPACES**

New Jackson offers much needed green space for the city centre. The neighbourhood already features a new, smoke-free public park that spans over 1 acre in size, and includes a children's play area.