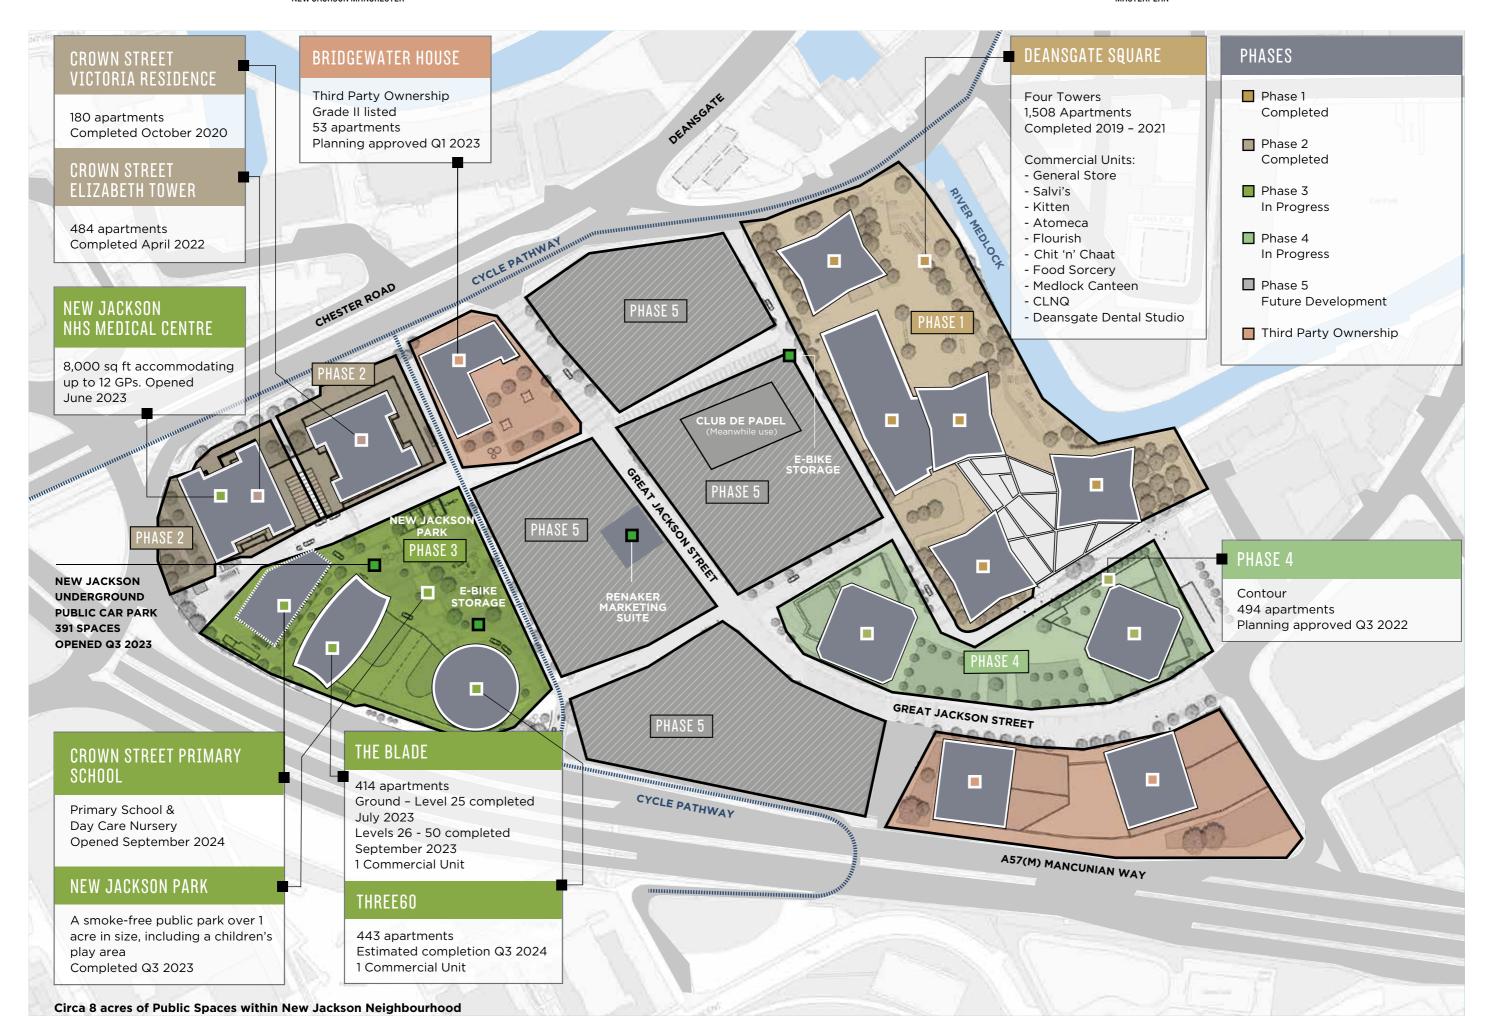

### **PUBLIC SPACES**

Once complete, New Jackson will feature over 8 acres of public spaces.

A new smoke-free public park, over 1 acre in size, has already been created, providing much-needed green space for residents and the local community. The park includes a children's play area, offering a safe space for children to enjoy.

New Jackson also boasts a riverside walkway along the River Medlock, connecting old Deansgate with the First Street cultural area, and includes the city's only riverside square at Deansgate Square.

- SMOKE-FREE PUBLIC PARK (INCLUDING CHILDREN'S PLAY AREA)
- NEIGHBOURHOOD CONNECTED VIA CYCLE PATHWAYS & WALKWAYS
- RIVERSIDE WALKWAY ALONG RIVER MEDLOCK ADJOINING THE CITY'S ONLY RIVERSIDE SQUARE

### **GREEN SPACES**

New Jackson offers much needed green space for the city centre. The neighbourhood already features a new, smoke-free public park that spans over 1 acre in size, and includes a children's play area.

# FUTURE DEVELOPMENTS

We are currently 7 years into a 15-year masterplan across the New Jackson neighbourhood.

Significant progress has been made so far with the completion of Deansgate Square, Crown Street Elizabeth Tower & Victoria Residence, The Blade, Three60, Crown Street Primary School and New Jackson Park. Construction is in progress with Contour.