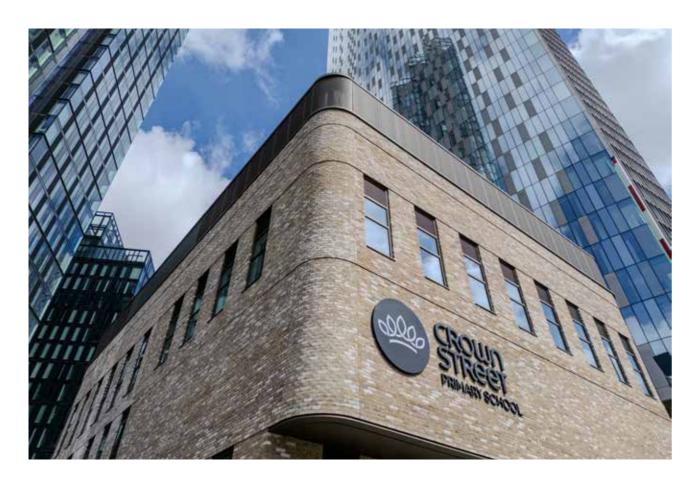

The neighbourhood is home to Crown Street Primary School - the first primary school to be built in the city centre in almost twenty years, and is also connected via several new pedestrian and cycle pathways, creating new sustainable travel routes for the local community. Significant investment has been made into New Jackson's public spaces, with the total value of improvements in excess of £25 million.

## LEARNING & EDUCATION

- PRIMARY SCHOOL & DAY CARE NURSERY

Opened in September 2024, Crown Street
Primary School accommodates 210 pupils
and offers 26 nursery places. Operated by
the Laurus Trust, the school was selected as
the city council's preferred operator, with
approval from the Department for Education
(DFE).