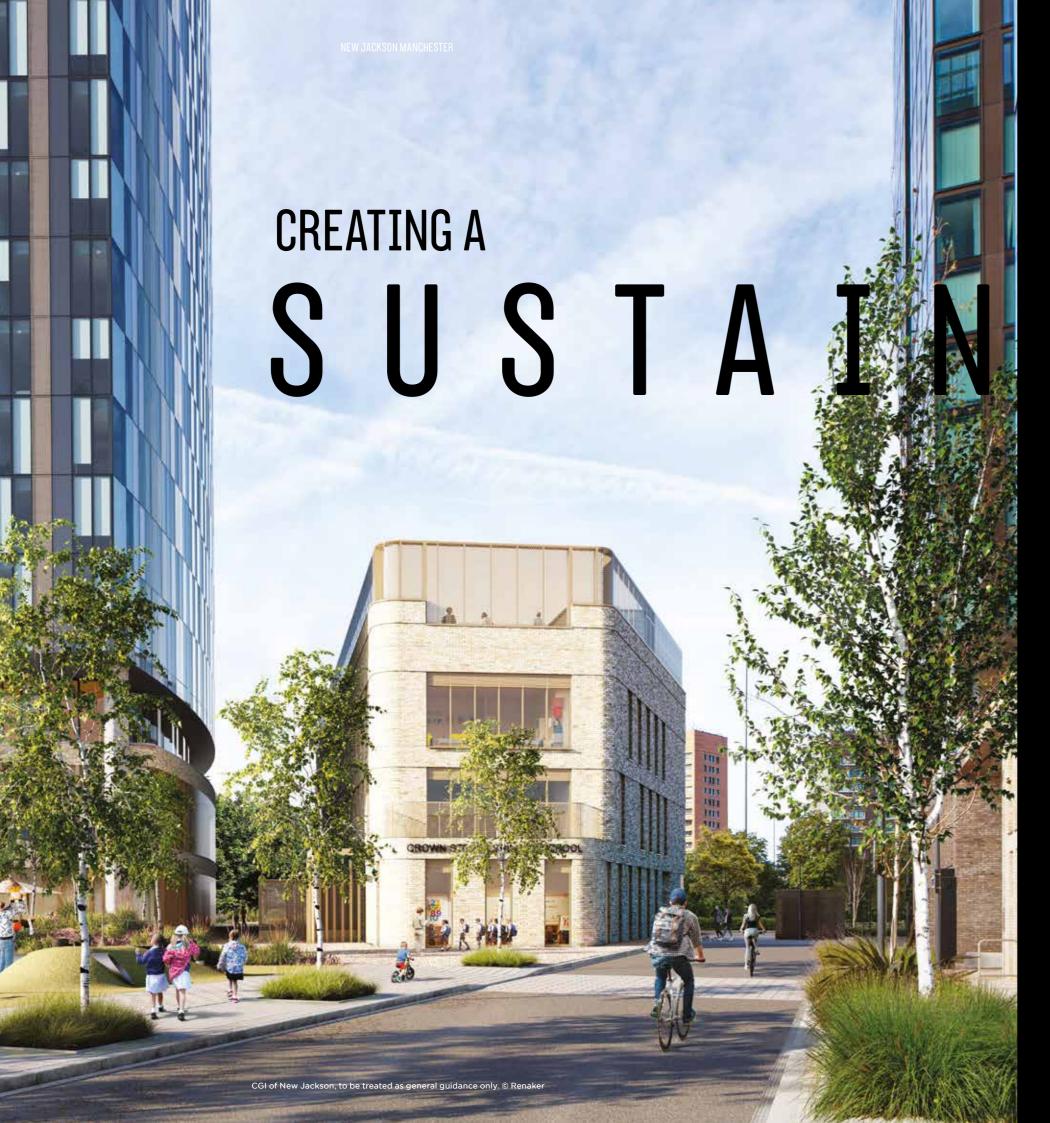

The neighbourhood is home to Crown Street Primary School - the first primary school to be built in the city centre in almost twenty years, and is also connected via several new pedestrian and cycle pathways, creating new sustainable travel routes for the local community. Significant investment has been made into New Jackson's public spaces, with the total value of improvements in excess of £25 million.

## LEARNING & EDUCATION

- PRIMARY SCHOOL & DAY CARE NURSERY

Opened in September 2024, Crown Street
Primary School accommodates 210 pupils
and offers 26 nursery places. Operated by
the Laurus Trust, the school was selected as
the city council's preferred operator, with
approval from the Department for Education
(DFE).

For more information on the school please visit: crownstreetprimaryschool.org.uk