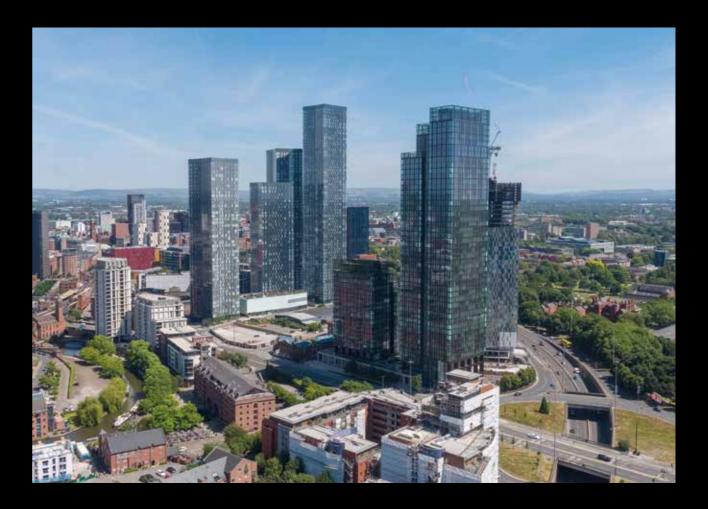

Progress is well underway to date with more than 3,000 new homes already delivered, 988 homes under construction, and over 2,500 in the pipeline.

Renaker is creating this new neighbourhood, and once developed, will comprise over 6,400 high-quality new homes. The area will also include a smoke-free city centre park with a children's play park, an NHS medical facility and a dental studio, as well as a variety of independent restaurants, bars, shops, and a cookery school.

RENAKER.COM/OUR-DEVELOPMENTS/ THREE-60/

NEW JACKSON MANCHESTER DEVELOPMENTS

We are currently 7 years into a 15-year masterplan across the New Jackson neighbourhood.

Significant progress has been made so far with the completion of Deansgate Square and Crown Street developments. Construction is in progress with The Blade, Three60 and Crown Street Primary School.