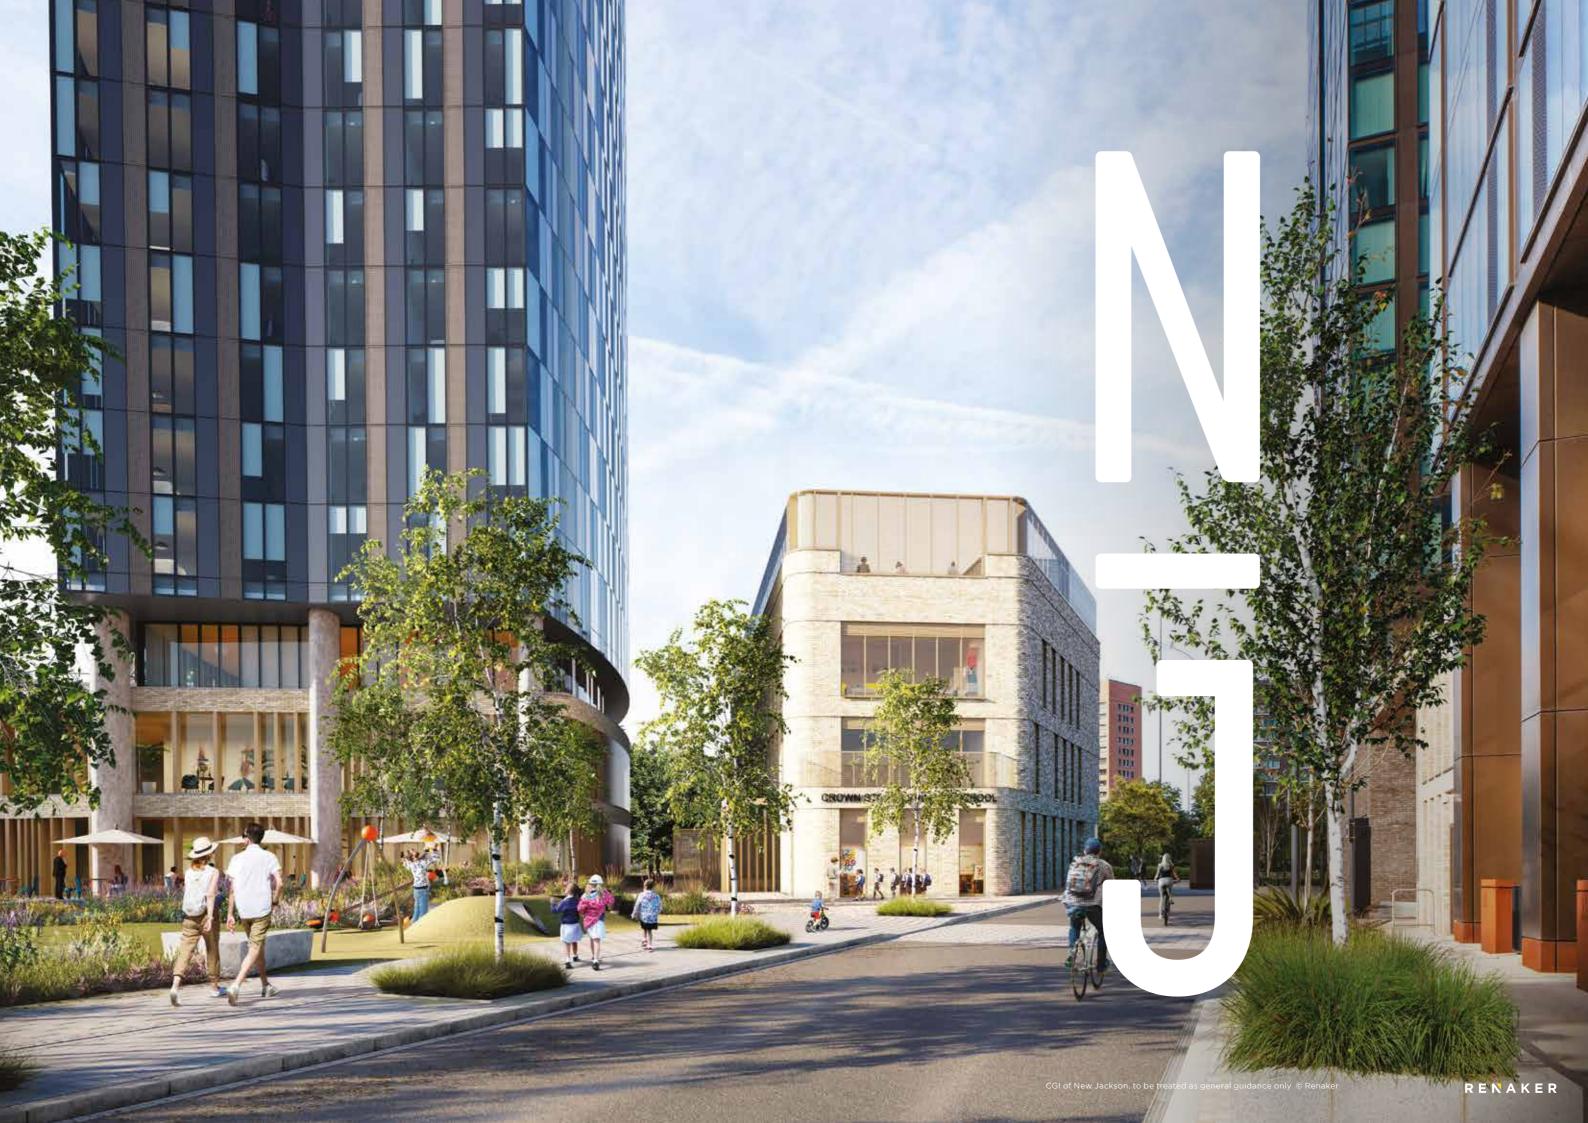

The neighbourhood will be home to Crown Street Primary School - the first primary school to be built in the city centre in almost twenty years, and it will also be connected via several new pedestrian and cycle pathways, creating new sustainable travel routes for the local community. Significant investment has been made into New Jackson's public spaces, with the total value of improvements in excess of £25 million.

# CREATING SUSTAINABLE NEIGHBOURHOODS FOR THE LONG TERM

LEARNING & EDUCATION

- PRIMARY SCHOOL & DAY CARE NURSERY

Crown Street Primary school will have provision for 210 places, and there will also be an on-site day care nursery. The new school will be operated by the Laurus Trust, with their appointment as the city council's preferred operator, agreed by the Department for Education (DFE).

## **PUBLIC SPACES**

New Jackson will have over 8 acres of public spaces. A new smoke-free public park will be created over 1 acre in size, and will provide much-needed green space for residents and the local community. The park will also comprise of a children's play area providing a safe space for children to enjoy.