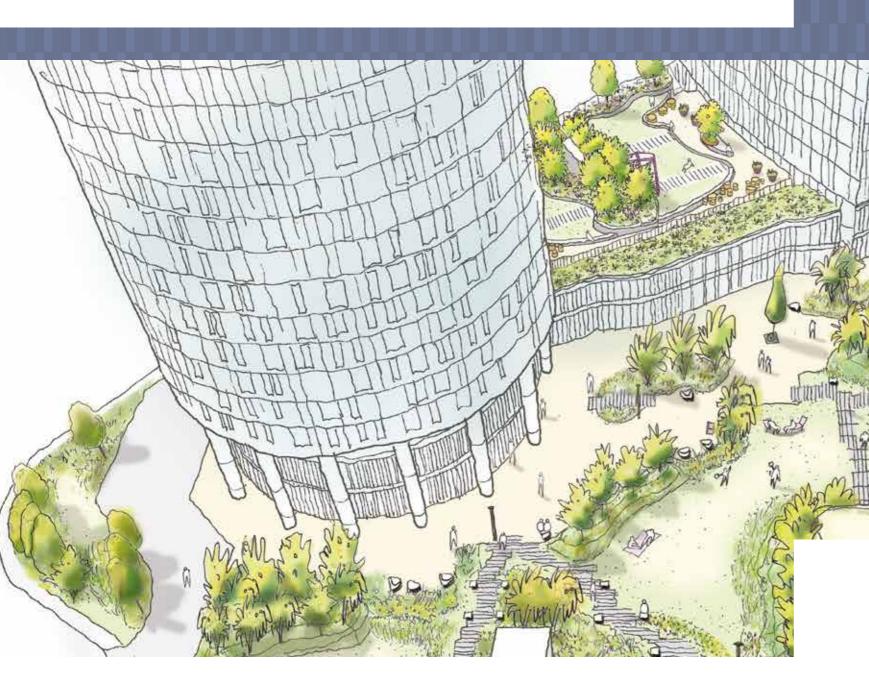

## **PUBLIC SPACES**

New Jackson will have over 8 acres of public spaces. A new smoke-free public park will be created over 1 acre in size, and will provide much-needed green space for residents and the local community. The park will also comprise of a children's play area providing a safe space for children to enjoy.

## **GREEN SPACES**

New Jackson will offer much needed green space for the city with a new smoke-free public park at over 1 acre in size, with a children's play area and landscaped gardens.