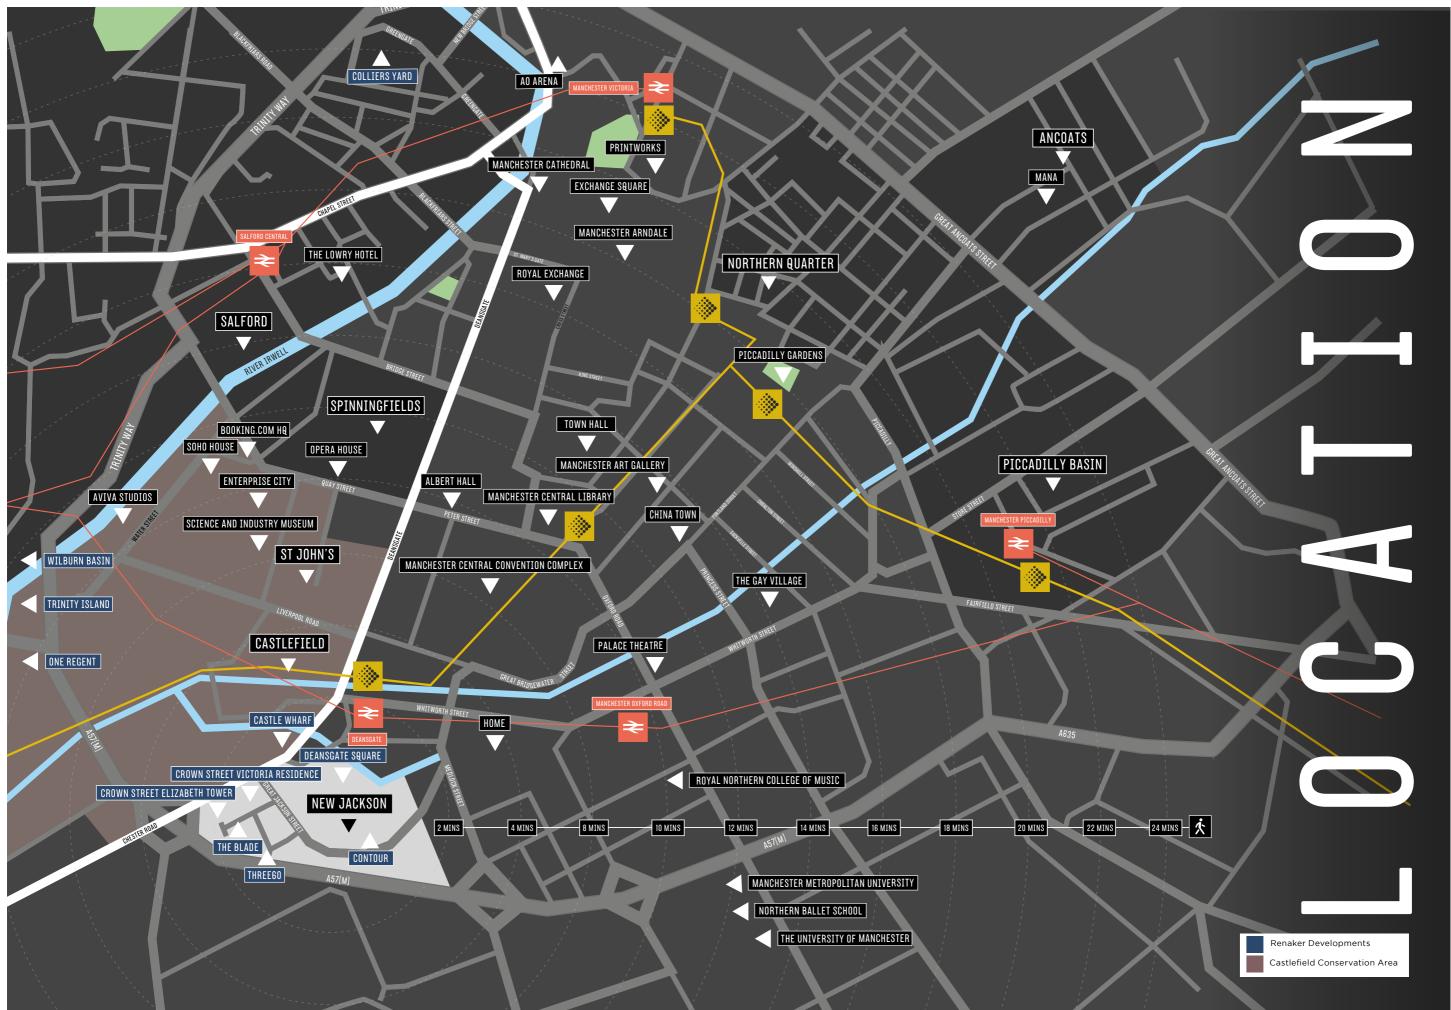

## PERFECTLY LOCATED WITHIN THE CITY

**Existing Developments** Pipeline Developments Landmarks Train Stations Area / Districts