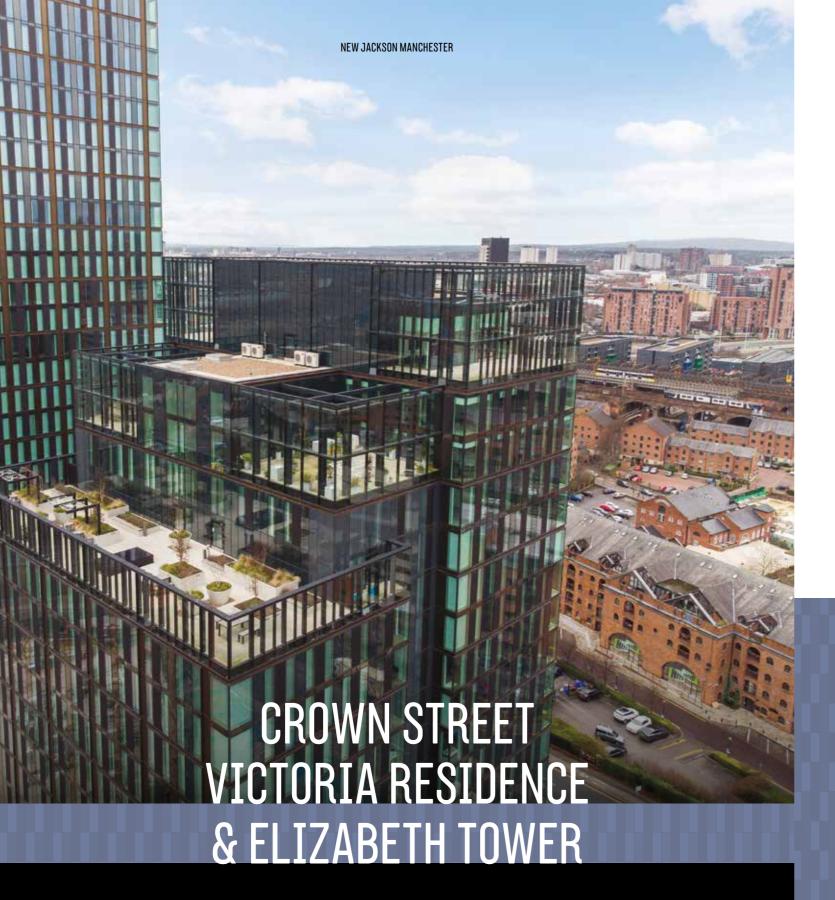

2 TOWERS
21 & 51 STOREYS
664 APARTMENTS & 6 TOWNHOUSES
BUILD COMPLETE 2021 & 2022
SHARED AMENITY SPACE
ARCHITECT: SIMPSONHAUGH

Crown Street Victoria Residence and Elizabeth Tower offer elegant apartments, penthouses and townhouses in a highly sought-after location.

The development benefits from luxury, residential facilities such as a residents' lounge and private dining, 24/7 concierge, and a co-working space. There is a 20m swimming pool situated at 44 storeys making it the highest residential pool in the UK, as well as a state-of-the-art gymnasium, a holistic studio and two roof garden terraces all at 44 storeys, all comprising of unmatched views of the city.

RENAKER.COM/OUR-DEVELOPMENTS/ CROWN-STREET/

NEW JACKSON MANCHESTER DEVELOPMENTS