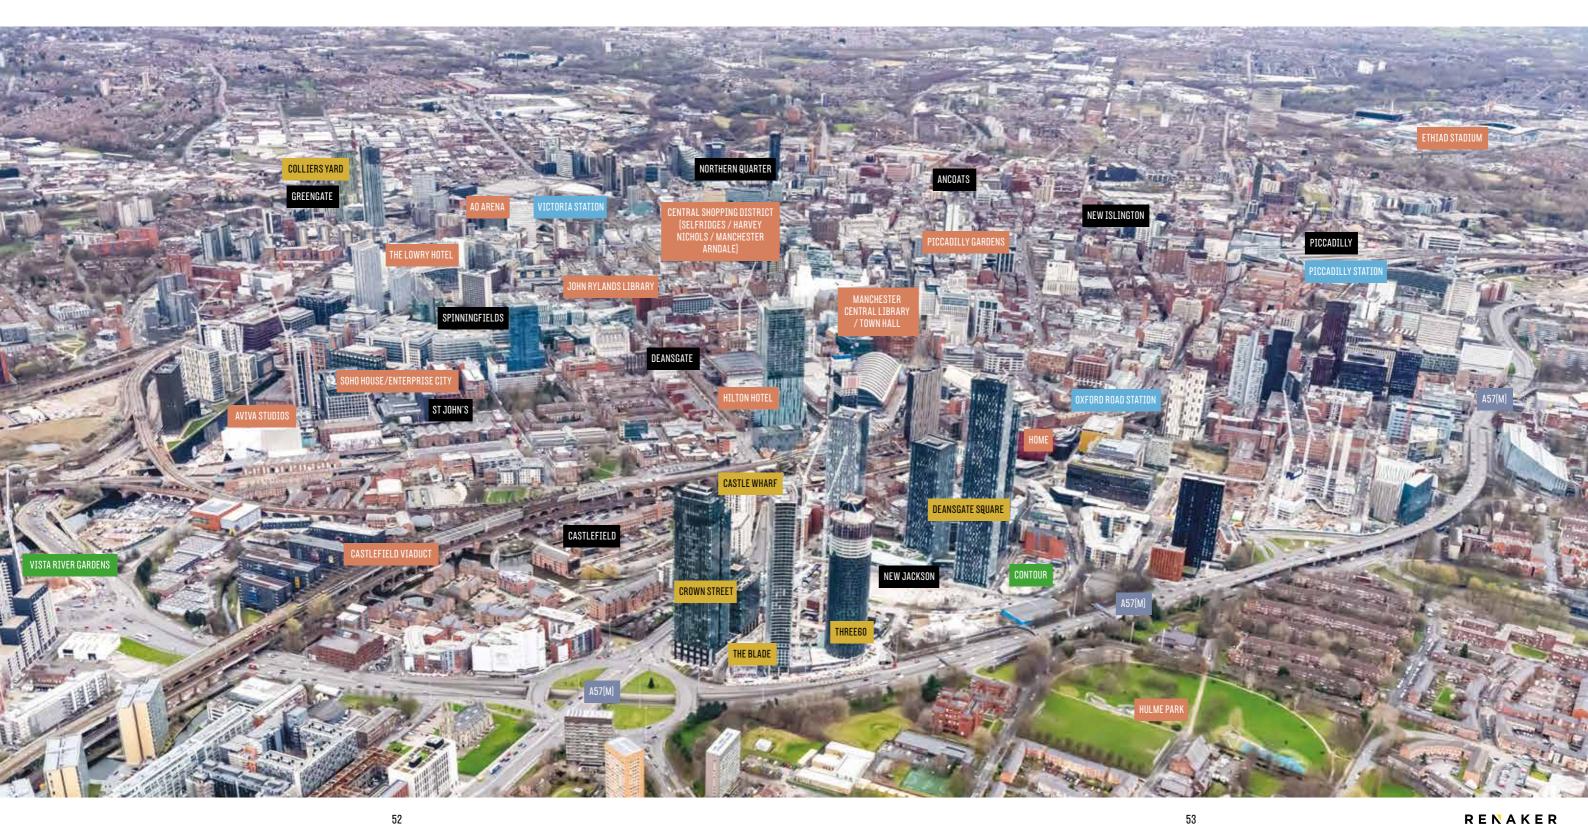

## PERFECTLY LOCATED WITHIN THE CITY

**Existing Developments** Pipeline Developments Landmarks Train Stations Area / Districts