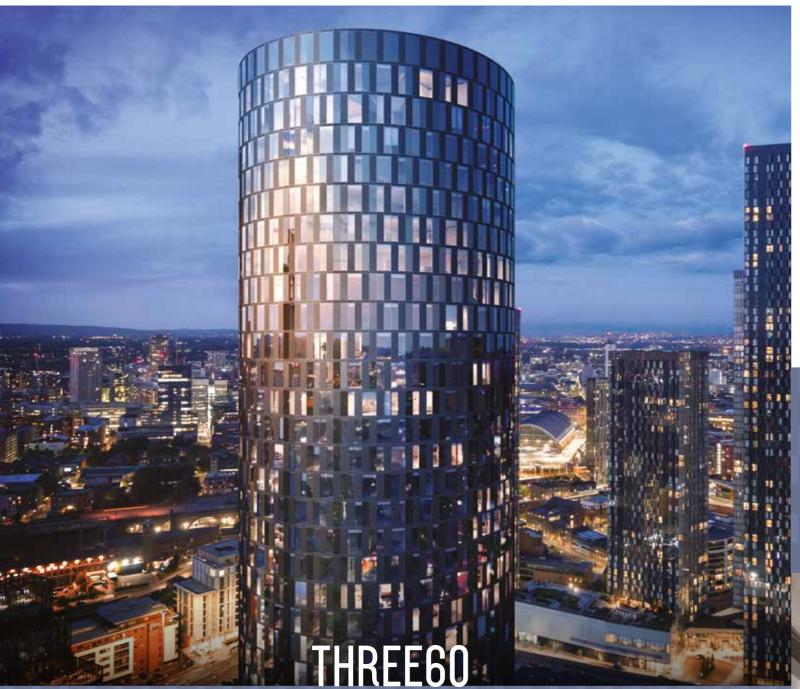

RENAKER.COM/OUR-DEVELOPMENTS/ THE-BLADE

NEW JACKSON MANCHESTER DEVELOPMENTS

1 TOWER
51 STOREYS
443 APARTMENTS
EXPECTED COMPLETION DATE Q3 2024
ARCHITECT: SIMPSONHAUGH

Three60 is a truly unique building and offers 360° panoramic views of the city skyline. The development features one, two, and three bedroom apartments and also benefits from high-quality residential amenity. This includes a gymnasium, spin studio, yoga studio, treatment

rooms, residents' lounge, private dining suites, as well as a co-working space. Externally, there is a terrace and a landscaped park at ground level. The commercial unit offers the opportunity for shops, cafes and restaurants.

RENAKER.COM/OUR-DEVELOPMENTS/ THREE-60/

NEW JACKSON MANCHESTER DEVELOPMENTS

We are currently 7 years into a 15-year masterplan across the New Jackson neighbourhood.

Significant progress has been made so far with the completion of Deansgate Square and Crown Street developments. Construction is in progress with The Blade, Three60 and Crown Street Primary School.