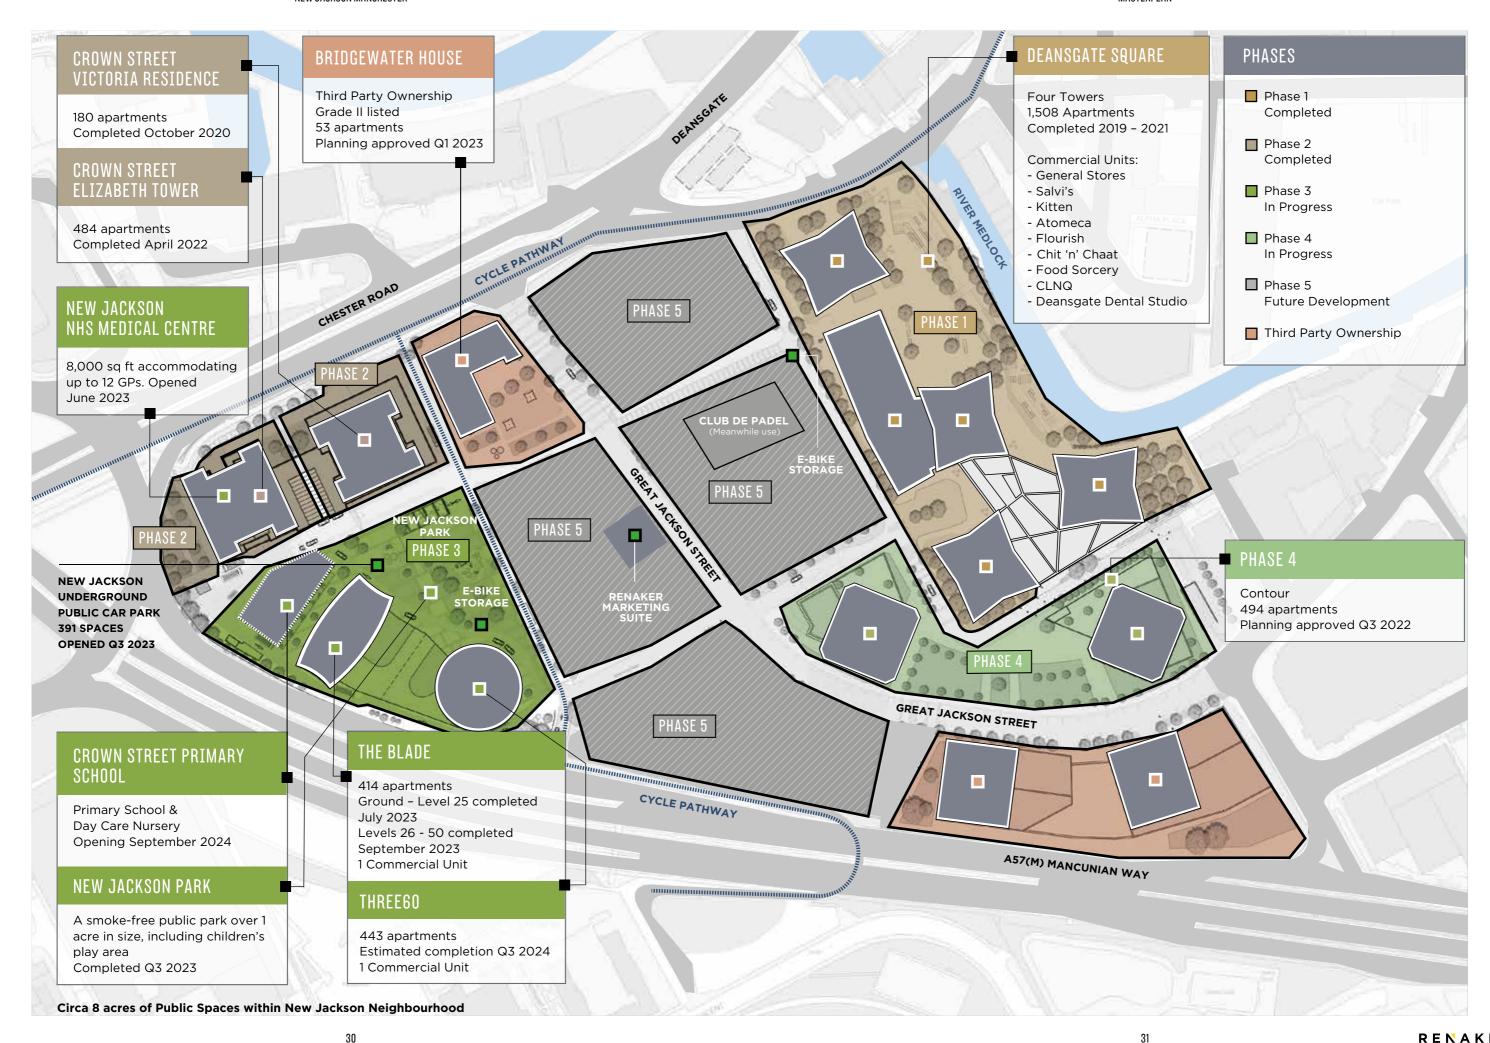

## **PUBLIC SPACES**

New Jackson will have over 8 acres of public spaces. A new smoke-free public park will be created over 1 acre in size, and will provide much-needed green space for residents and the local community. The park will also comprise of a children's play area providing a safe space for children to enjoy.

The area also features a riverside walkway along the River Medlock which joins old Deansgate with First Street cultural area, and adjoins the city's only riverside square at Deansgate Square.

- SMOKE-FREE PUBLIC PARK (INCLUDING CHILDREN'S PLAY AREA)
- NEIGHBOURHOOD CONNECTED VIA CYCLE PATHWAYS & WALKWAYS
- RIVERSIDE WALKWAY ALONG RIVER MEDLOCK ADJOINING THE CITY'S ONLY RIVERSIDE SQUARE

## **GREEN SPACES**

New Jackson will offer much needed green space for the city with a new smoke-free public park at over 1 acre in size, with a children's play area and landscaped gardens.

## **PUBLIC SPACES**

New Jackson will have high-quality public spaces for all to enjoy, including a public riverside square and walkway.