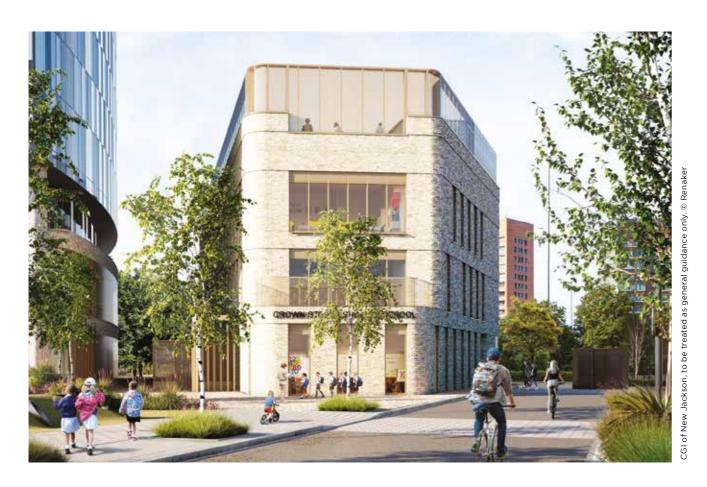

The neighbourhood will be home to Crown Street Primary School - the first primary school to be built in the city centre in almost twenty years, and it will also be connected via several new pedestrian and cycle pathways, creating new sustainable travel routes for the local community. Significant investment has been made into New Jackson's public spaces, with the total value of improvements in excess of £25 million.

# CREATING SUSTAINABLE NEIGHBOURHOODS FOR THE LONG TERM

LEARNING & EDUCATION

- PRIMARY SCHOOL & DAY CARE NURSERY

Crown Street Primary school will have provision for 210 places, and there will also be an on-site day care nursery. The new school will be operated by the Laurus Trust, with their appointment as the city council's preferred operator, agreed by the Department for Education (DFE).

Construction is well underway, with the first pupils expected through its doors in September 2024.

For more information on the school please visit: crownstreetprimaryschool.org.uk