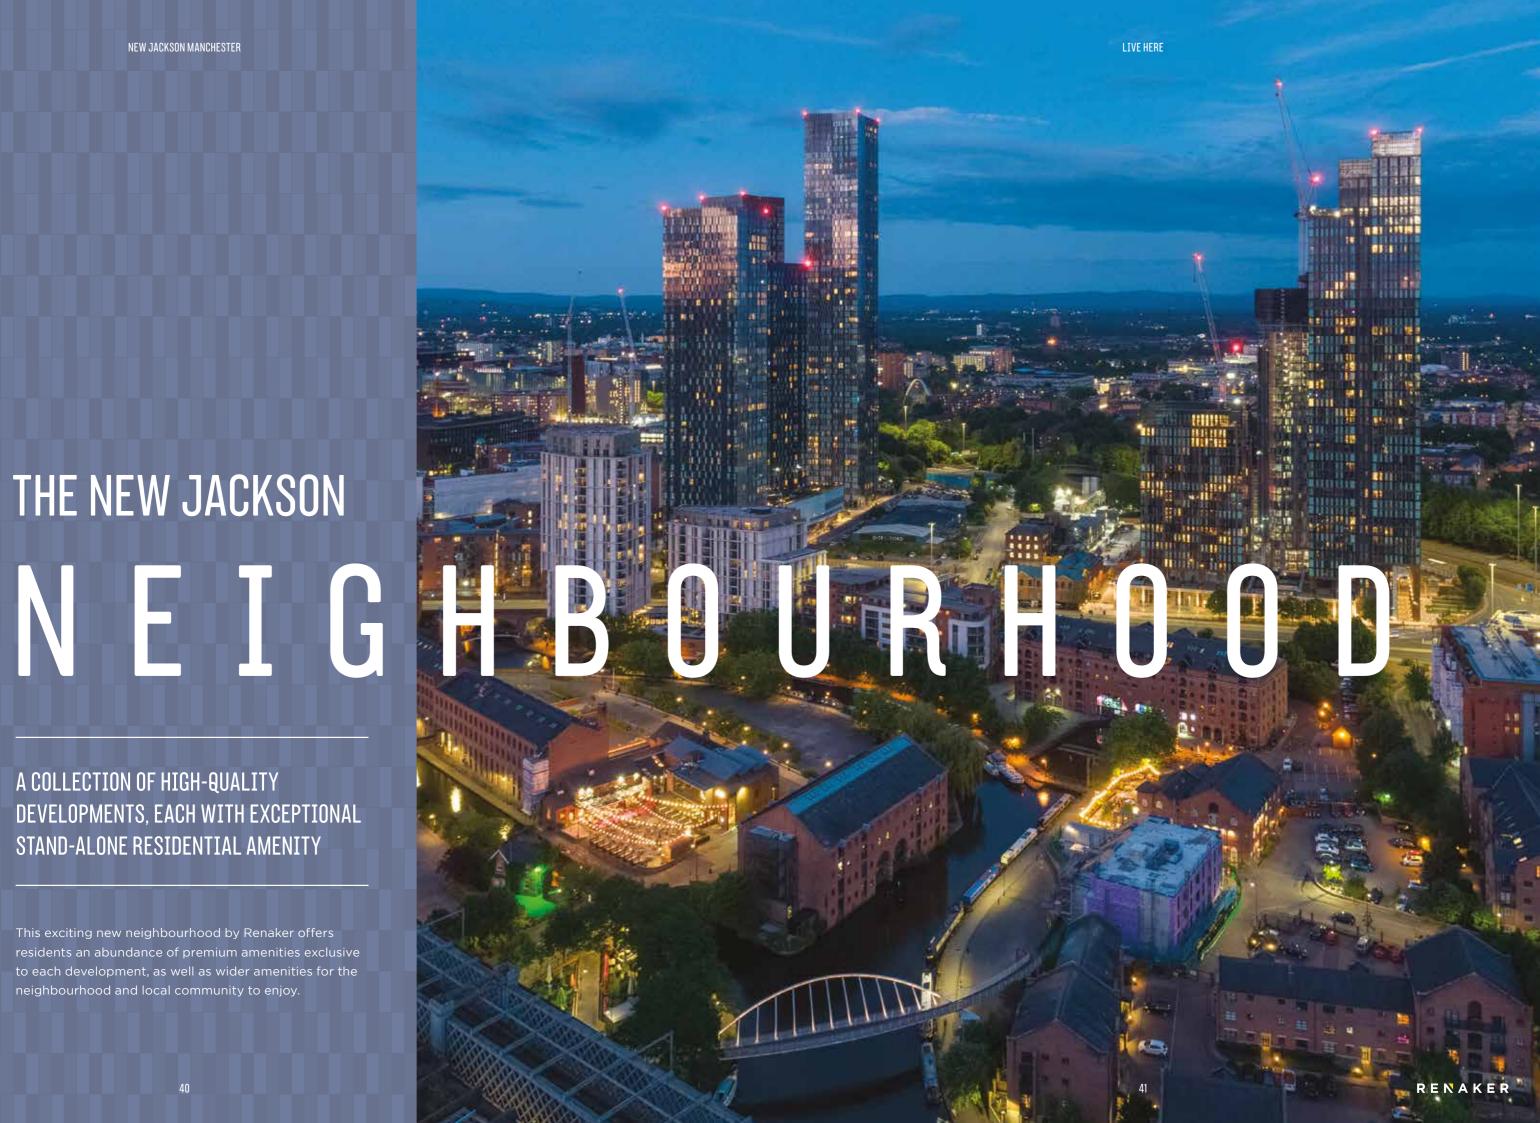

# "A WORLD-CLASS SKYSCRAPER DISTRICT"

WELCOME TO NEW JACKSON, A NEW NEIGHBOURHOOD LOCATED AT THE SOUTHERN GATEWAY TO MANCHESTER CITY CENTRE.

The vision for New Jackson is to become a thriving new community within the city. A world-class skyscraper district with inspiring architecture, which is transforming the Manchester city skyline.

## VISIO

THE VISION IS TO CREATE A SUSTAINABLE AND ATTRACTIVE NEIGHBOURHOOD WHERE PEOPLE FEEL PROUD TO CALL HOME. WITH INSPIRING ARCHITECTURE, IT IS SET TO BE A WORLD-CLASS SKYSCRAPER DISTRICT, AND A THRIVING NEW COMMUNITY WITHIN THE CITY.

# THE NEW JACKSON

A COLLECTION OF HIGH-QUALITY DEVELOPMENTS, EACH WITH EXCEPTIONAL STAND-ALONE RESIDENTIAL AMENITY

This exciting new neighbourhood by Renaker offers residents an abundance of premium amenities exclusive to each development, as well as wider amenities for the neighbourhood and local community to enjoy.