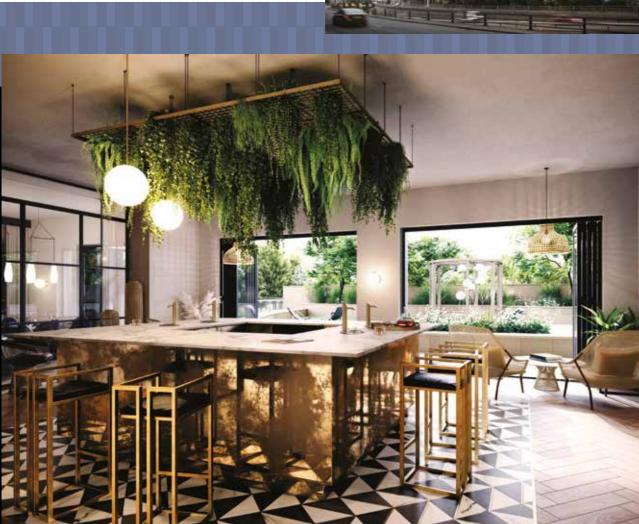

Deansgate Square features 92,000 sq ft of high-quality residential amenity across The Club, the roof garden, concierge and business gallery. The development overlooks the River Medlock and is surrounded by high-quality public spaces with The Square, The Medlock Steps and The Garden. The Square features a mixture of carefully curated local and independent restaurants, bars and shops, and has been designed to accommodate events to bring life to the area.

The development benefits from luxury, residential facilities such as a residents' lounge and private dining, 24/7 concierge, and a co-working space. There is a 20m swimming pool situated at 44 storeys making it the highest residential pool in the UK, as well as a state-of-the-art gymnasium, a holistic studio and two roof garden terraces all at 44 storeys, all comprising of unmatched views of the city.