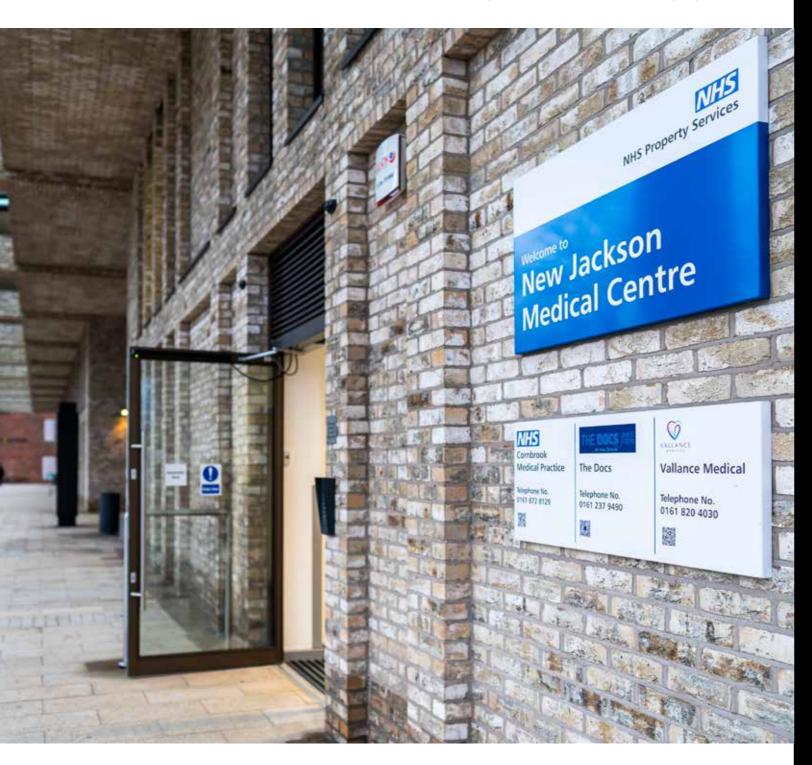

## **HEALTH & WELLNESS**

20

New Jackson has a variety of health and wellness services including a medical centre, a private health & wellness clinic and a dentist. The medical centre, named New Jackson Medical Centre, is serviced by the NHS and offers much needed accessible primary health and care services for residents and the local community. Opened recently, it is situated on the ground and first floor of Elizabeth Tower.